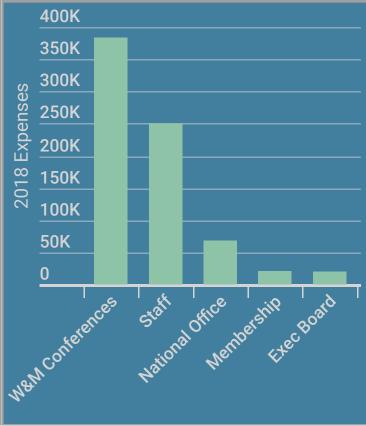

dult/Young Adults
166 Senior High Youth
228 Middlers
148 Children

1 Seed Grant Given = \$500

\$17,229 in Scholarships awarded

25 Adult/Young Adults

47 Youth & Children

people attended Worship &
Music Conference at
Mo-Ranch

62 Adult/Young Adults
53 Children & Youth

Job listings posted on PAM's website each month

**9** Webinars

published

76 Attendees

69 Institutional Memberships

1,254 Individual Memberships

30
active Certified
(Associate) Church
Musicians

PAM Anthems
published
33,347 PAM
Anthems sold

# **Our Team**



Direct Support Staff



Executive Board





267+
Donors

### Our mission:

The Presbyterian Association of Musicians (PAM) educates, enriches, and engages its membership in humanity's chief end: to glorify and enjoy God forever.

# 2018 Financial Information





# PAM's Outreach & Impact







received PAM newsletters & **PAM Stewards** 



"FFFICIFAITIALIALI FACILODOCO AAFDIA INIFODAATIONI WITLIOLII

3,575 follow PAM on Social Media @presbymusic Thank you for financially supporting the work of PAM. The gifts you share allow for PAM to continue to support you & our churches, and give glory to God through our offerings.

For this reason, we ask you to make a commitment PAM in 2019.

## 2018 Individual Donors:

## 2018 Church Donors:

Abington Presbyterian Church, Abington, PA • Central Presbyterian Church, Atlanta, GA • First Presbyterian Church, Lexington, KY • First Presbyterian Church, Dallas, TX • First Presbyterian Church, Delaware, OH • First Presbyterian Church, Des Plaines, IL• First Presbyterian Church, Fort Worth, TX • Northminster Pre