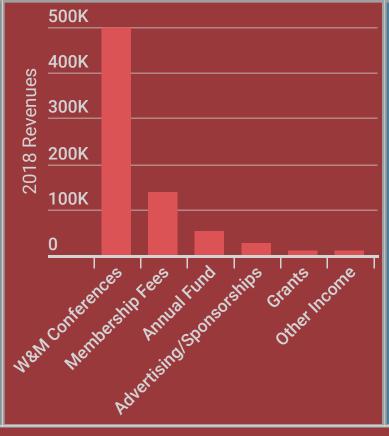

Adult/Young Adults
166 Senior High Youth
228 Middlers
148 Children

1 Seed Grant Given = \$500

\$17,229 in Scholarships awarded

25 Adult/Young Adults

47 Youth & Children

people attended Worship &
Music Conference at
Mo-Ranch

62 Adult/Young Adults
53 Children & Youth

Job listings posted on PAM's website each month

**9** Webinars

published

76 Attendees

69 Institutional Memberships

1,254 Individual Memberships

30
active Certified
(Associate) Church
Musicians

PAM Anthems
published
33,347 PAM
Anthems sold

# **Our Team**



Direct Support Staff



Executive Board





267+
Donors

### Our mission:

The Presbyterian Association of Musicians (PAM) educates, enriches, and engages its membership in humanity's chief end: to glorify and enjoy God forever.

# 2018 Financial Information





# PAM's Outreach & Impact







received PAM newsletters & **PAM Stewards** 



"FFFICIFAITIALIALI FACILODOCO AAFDIA INIFODAATIONI WITLIOLII

3,575 follow PAM on Social Media @presbymusic Thank you for financially supporting the work of PAM. The gifts you share allow for PAM to continue to support you & our churches, and give glory to God through our offerings.

For this reason, we ask you to make a commitment PAM in 2019.

## 2018 Individual Donors:

## 2018 Church Donors:

Abington Presbyterian Church, Abington, PA • Central Presbyterian Church, Atlanta, GA • First Presbyterian Church, Lexington, KY • First Presbyterian Church, Dallas, TX • First Presbyterian Church, Delaware, OH • First Presbyterian Church, Des Plaines, IL• First Presbyterian Church, Fort Worth, TX • Northminster P