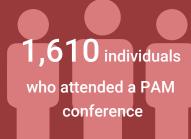

people attended Worship &
Music Conferences at
Montreat

887 Adult/Young Adults
166 Senior High Youth
228 Middlers
148 Children

1 Seed Grant Given = \$500

\$17,229 in Scholarships awarded

25 Adult/Young Adults